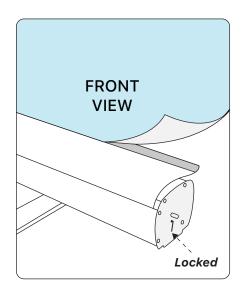

# Step 6

While holding banner tightly remove security pin slowly retract banner material back into stand.

Step 7

Pivot the attached feet so that they are perpendicular to the Roll-Up canister.

Step 8

Insert the pole into the center hole in the base of the stand.