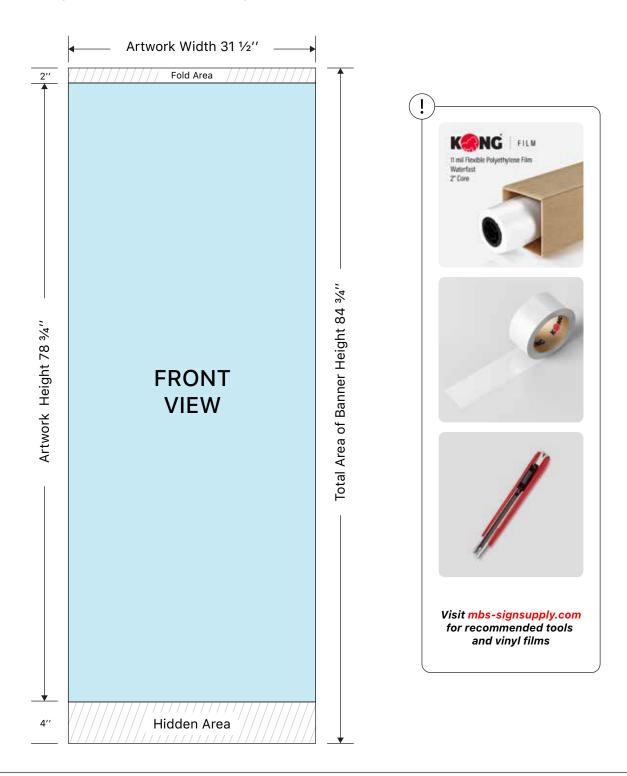

# **Aluminum Economic**Roll-Up Banner Assembly Instruction

SKU: ERU800

Your equipment includes:

Top Rail, Bungee Pole, Base, and Travel Bag (Media not included)