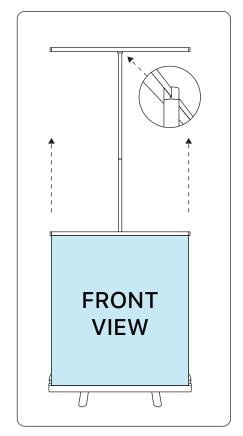

# Step 9

Gently pull the banner up out of the canister and the pole in the socket on silver bar at the top of the banner.