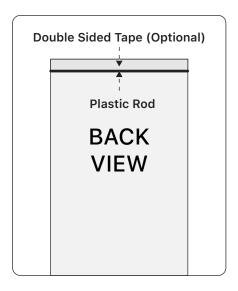

# Step 1

Add tape along top edge of banner and line up rod 1/4" below.

(Tape Optional, not included) or start from **Step 2**.

Step 2

Fold banner material over plastic rod.

# Step 4

For first time use, attach the banner onto double-sided tape.

#### Step 5 (Optional)

Use plastic tape over banner material for extra grip.