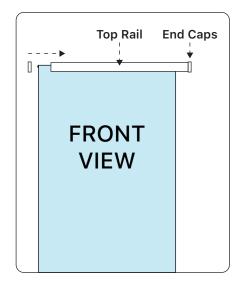

# **Aluminum Economic**Roll-Up Banner Assembly Instruction

SKU: ERU800

Your equipment includes:

Top Rail, Bungee Pole, Base, and Travel Bag (Media not included)











# Step 1

Add tape along top edge of banner and line up rod 1/4" below.

(Tape Optional, not included) or start from **Step 2**.

Step 2

Fold banner material over plastic rod.

# Step 3

Slide banner material into top rail, add caps on each end.







# Step 4

For first time use, attach the banner onto double-sided tape.

#### Step 5 (Optional)

Use plastic tape over banner material for extra grip.

# Step 6

While holding banner tightly remove security pin slowly retract banner material back into stand.









Step 7

Pivot the attached feet so that they are perpendicular to the Roll-Up canister.

Step 8

Insert the pole into the center hole in the base of the stand.

# Step 9

Gently pull the banner up out of the canister and the pole in the socket on silver bar at the top of the