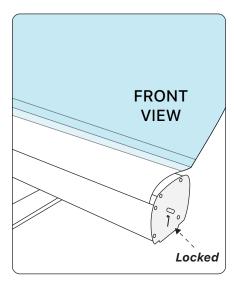

# Step 6

While holding banner tightly remove security pin slowly retract banner material back into stand.

Step 7

Pivot the attached feet so that they are perpendicular to the Roll-Up canister.

Step 8

Insert the pole into the center hole in the base of the stand.