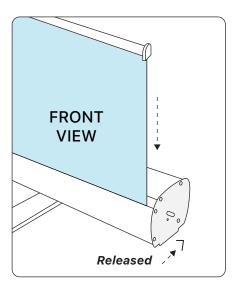

# Step 6

While holding banner tightly remove security pin slowly retract banner material back into stand.

Step 7

Pivot the attached feet so that they are perpendicular to the Roll-Up canister.

Step 8

Insert the pole into the center hole in the base of the stand.

# Step 9

Gently pull the banner up out of the canister and the pole in the socket on silver bar at the top of the banner.