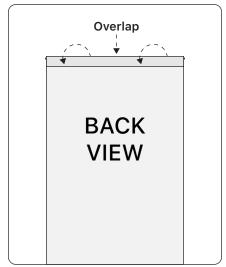

# **Aluminum Economic**Roll-Up Banner Assembly Instruction

SKU: ERU800

Your equipment includes:

Top Rail, Bungee Pole, Base, and Travel Bag (Media not included)











# Step 1

Add tape along top edge of banner and line up rod 1/4" below.

(Tape Optional, not included) or start from **Step 2**.

Step 2

Fold banner material over plastic rod.

# Step 3

Slide banner material into top rail, add caps on each end.







# Step 4

For first time use, attach the banner onto double-sided tape.

#### Step 5 (Optional)

Use plastic tape over banner material for extra grip.

# Step 6

While holding banner tightly remove security pin slowly retract banner material back into stand.









Step 7

Pivot the attached feet so that they are perpendicular to the Roll-Up canister.

Step 8

Insert the pole into the center hole in the base of the stand.

# Step 9

Gently pull the banner up out of the canister and the pole in the socket on silver bar at the top of th