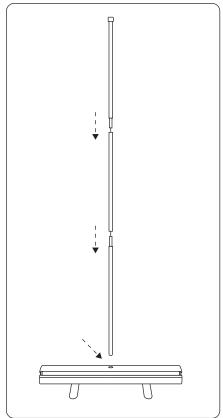

# Step 6

While holding banner tightly remove security pin slowly retract banner material back into stand.

Step 7

Pivot the attached feet so that they are perpendicular to the Roll-Up canister.

Step 8

Insert the pole into the center hole in the base of the stand.

# Step 9

Gently pull the banner up out of the canister and the pole in the socket on silver bar at the top of the banner.