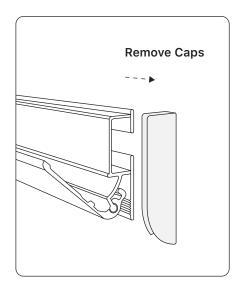

## **SKU: LRU850**

Your equipment includes:

Top Rail, Bungee Pole, Base, and Travel Bag (Media not included)

Step 1

Remove the top rail caps.

Step 2

With flat-head screwdriver, gently pull against the top rail.