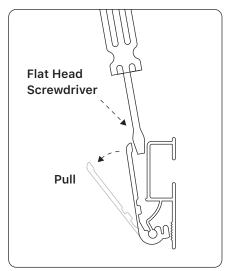

## **SKU: LRU850**

Your equipment includes:

Top Rail, Bungee Pole, Base, and Travel Bag (Media not included)

Step 1

Remove the top rail caps.

Step 2

With flat-head screwdriver, gently pull against the top rail.