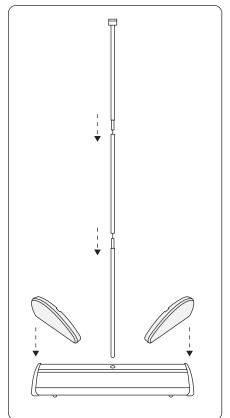

Step 9

Gently pull the banner up out of the canister and the pole in the socket on silver bar at the top of the banner.