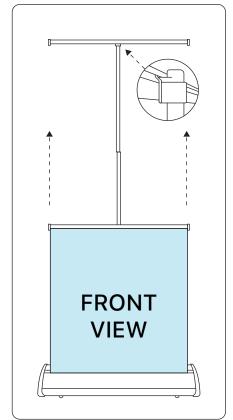

Step 3

Insert the banner and close the top rail secure the banner.
Attach the end caps to rail.

Step 4

Remove bolts under the base and remove end caps.

Step 5

For first time use, attach the banner onto double-sided tape.

Step 6 (Optional)

Use plastic tape over banner material for extra grip.

Step 7

While holding banner tightly remove security pin slowly retract bannermaterial back into stand.

Reinstall side caps. Insert the pole into the center hole in the base of the stand.