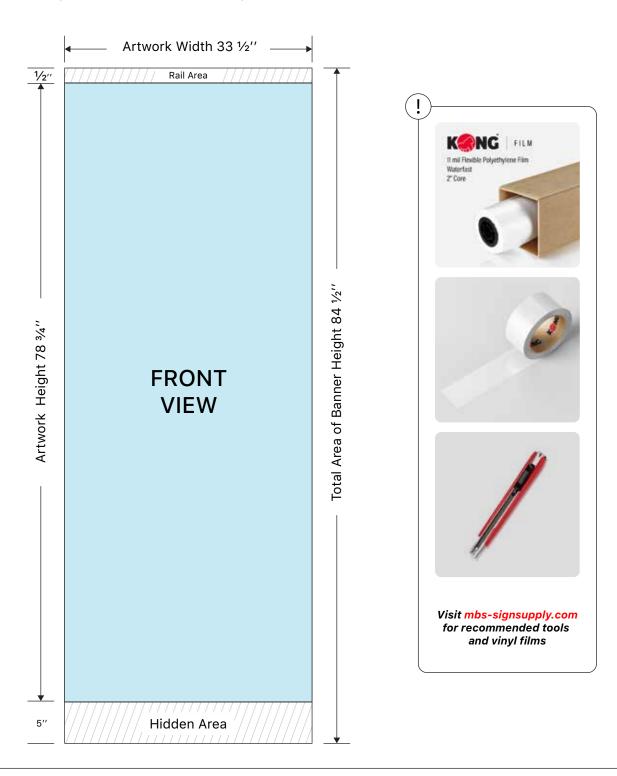

## **SKU: LRU850**

Your equipment includes:

Top Rail, Bungee Pole, Base, and Travel Bag (Media not included)

Step 1

Remove the top rail caps.

Step 2

With flat-head screwdriver, gently pull against the top rail.

Step 3

Insert the banner and close the top rail secure the banner.
Attach the end caps to rail.

Step 4

Remove bolts under the base and remove end caps.

Step 5

For first time use, attach the banner onto double-sided tape.

Step 6 (Optional)

Use plastic tape over banner material for extra grip.

Step 7

While holding banner tightly remove security pin slowly retract bannermaterial back into stand.

Reinstall side caps. Insert the pole into the center hole in the base of the stand.

Step 9

Gently pull the banner up out of the canister and the pole in the socket on silver bar at the top of the banner.