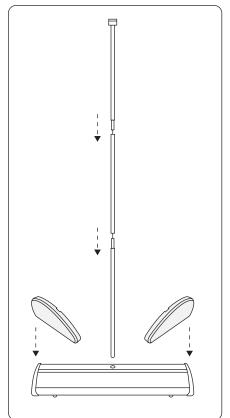

Step 6 (Optional)

Use plastic tape over banner material for extra grip.

Step 7

While holding banner tightly remove security pin slowly retract bannermaterial back into stand.

Reinstall side caps. Insert the pole into the center hole in the base of the stand.

Step 9

Gently pull the banner up out of the canister and the pole in the socket on silver bar at the top of the banner.