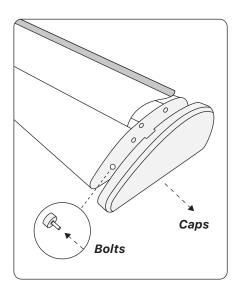

Step 3

Insert the banner and close the top rail secure the banner.
Attach the end caps to rail.

Step 4

Remove bolts under the base and remove end caps.

Step 5

For first time use, attach the banner onto double-sided tape.