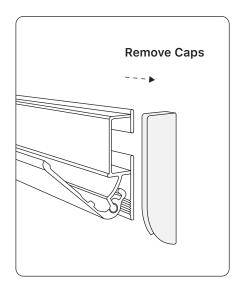

## **SKU: LRU1000**

Your equipment includes:

Top Rail, Bungee Pole, Base, and Travel Bag (Media not included)

Step 1

Remove the top rail caps.

Step 2

With flat-head screwdriver, gently pull against the top rail.