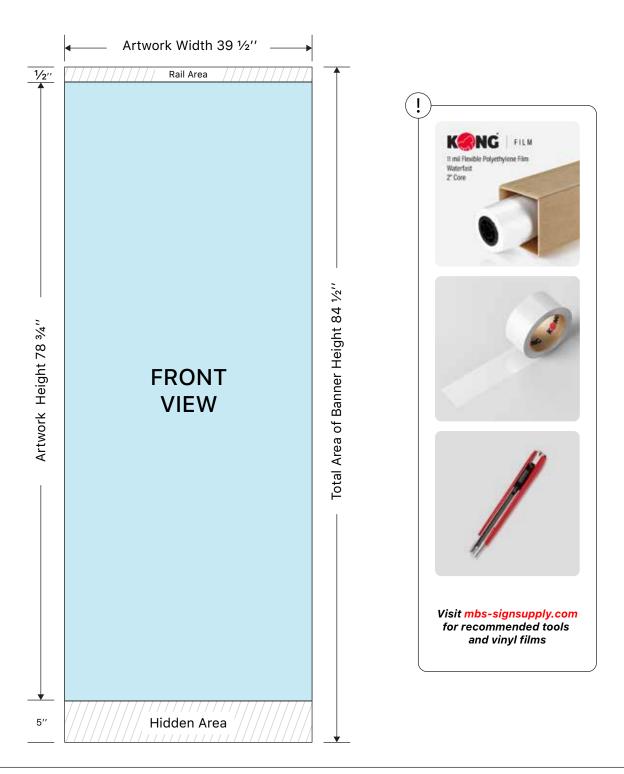

## **SKU: LRU1000**

Your equipment includes:

Top Rail, Bungee Pole, Base, and Travel Bag (Media not included)

Step 1

Remove the top rail caps.

Step 2

With flat-head screwdriver, gently pull against the top rail.