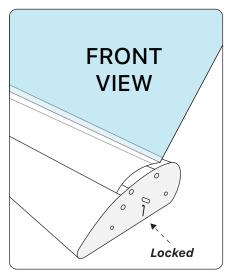

Step 6 (Optional)

Use plastic tape over banner material for extra grip.

Step 7

While holding banner tightly remove security pin slowly retract bannermaterial back into stand.

Reinstall side caps. Insert the pole into the center hole in the base of the stand.