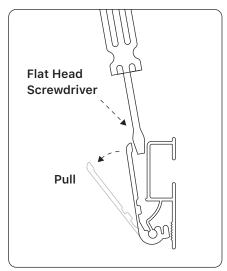

## **SKU: LRU1000**

Your equipment includes:

Top Rail, Bungee Pole, Base, and Travel Bag (Media not included)

Step 1

Remove the top rail caps.

Step 2

With flat-head screwdriver, gently pull against the top rail.

Step 3

Insert the banner and close the top rail secure the banner.
Attach the end caps to rail.

Step 4

Remove bolts under the base and remove end caps.

Step 5

For first time use, attach the banner onto double-sided tape.