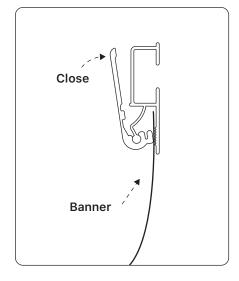

Step 3

Insert the banner and close the top rail secure the banner.
Attach the end caps to rail.

Step 4

Remove bolts under the base and remove end caps.

Step 5

For first time use, attach the banner onto double-sided tape.