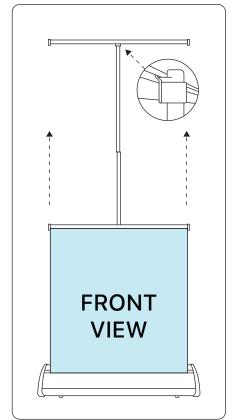

Step 9

Gently pull the banner up out of the canister and the pole in the socket on silver bar at the top of the banner.