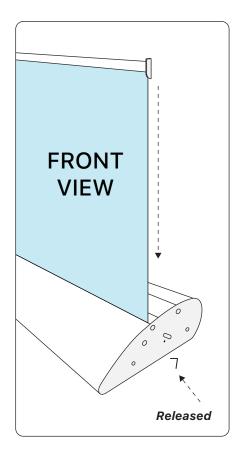

Step 6 (Optional)

Use plastic tape over banner material for extra grip.

Step 7

While holding banner tightly remove security pin slowly retract bannermaterial back into stand.

Reinstall side caps. Insert the pole into the center hole in the base of the stand.

Step 9

Gently pull the banner up out of the canister and the pole in the socket on silver bar at the top of the banner.