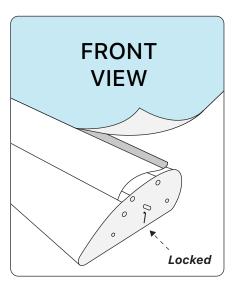

Step 6 (Optional)

Use plastic tape over banner material for extra grip.

Step 7

While holding banner tightly remove security pin slowly retract bannermaterial back into stand.

Reinstall side caps. Insert the pole into the center hole in the base of the stand.